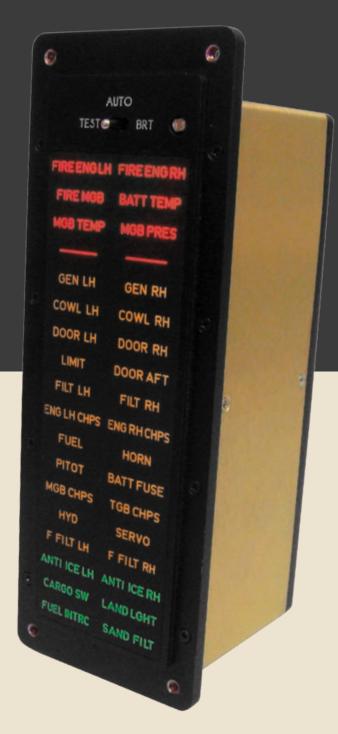

## Integrated LED Displays & Caution/Warning Systems

- Low Temperature, High-Reliability LED's
- Deadfront, Sunlight Readable Lighting with full Dim & Test capabilities (Remote or Automatic)
- Integrated "One Box" Solution for reduced weight & ease of installation
- Full-featured with master caution alerts and reset capabilities
- Additional channels for remote annunciators. Ideal solution for tandem cockpits
- Conventional or NVIS compatible lighting

Luma Technologies' 4000 Series Integrated LED Display Systems offer unsurpassed performance in a low profile, light weight package. The 4000 Series replaces traditional ganged and uneven cap assemblies with an attractive one-piece legend surface that's an ideal compliment to today's glass cockpit installations. Each design has built-in proven power conditioning and surge protection and is thoroughly tested to DO-160E standards offering life of the aircraft reliability.