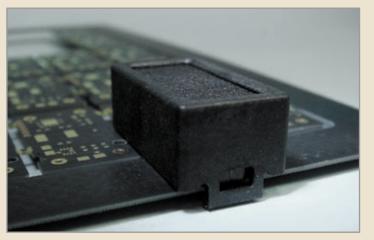

Luma's new 3000 Series line of LED annunciators offer stunning performance with a host of available packaging options including a replacement "Grimes Style" legacy design with traditional screw terminals or thru-hole solder-pins, or our low-profile version with panel depths as low as .700".

All utilize a common core electronics module that provides built-in power conditioning and surge protection while matching the dimming curve of surrounding incandescent devices.

Standard Length

Low Profile