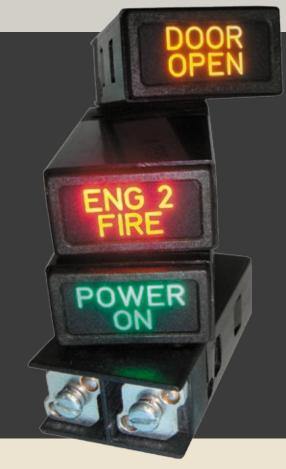

Luma's new 3000 Series line of LED annunciators offer stunning performance with a host of available packaging options including a replacement "Grimes Style" legacy design with traditional screw terminals or thru-hole solder-pins, or our low-profile version with panel depths as low as .700".

All utilize a common core electronics module that provides built-in power conditioning and surge protection while matching the dimming curve of surrounding incandescent devices.

Standard Length

Low Profile