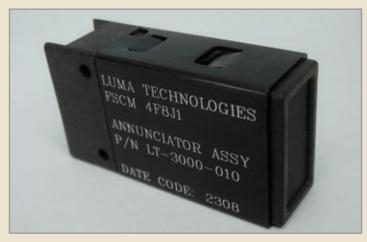

Luma's new 3000 Series line of LED annunciators offer stunning performance with a host of available packaging options including a replacement "Grimes Style" legacy design with traditional screw terminals or thru-hole solder-pins, or our low-profile version with panel depths as low as .700".